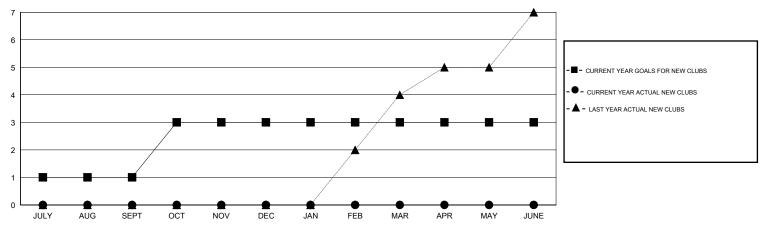

## GMT: LOCATION REP OF SRI LANKA GMT CA

| Clubs         |               |             |               | Members               |                           |                         |                                              |  |
|---------------|---------------|-------------|---------------|-----------------------|---------------------------|-------------------------|----------------------------------------------|--|
|               | RESULTS FOR   | R 2019-2020 |               | RESULTS FOR 2019-2020 |                           |                         |                                              |  |
| QUARTER       | NEW CLUB GOAL | NEW CLUBS   | DROPPED CLUBS | QUARTER               | MEMBER GROWTH NET<br>GOAL | MEMBER GROWTH<br>ACTUAL | DROPPED MEMBERS ACTUAL (including transfers) |  |
| JULY/AUG/SEPT | 1             | 0           | 2             | JULY/AUG/SEPT         | 30                        | 32                      | 29                                           |  |
| OCT/NOV/DEC   | 2             | 0           | 0             | OCT/NOV/DEC           | 50                        | 0                       | 0                                            |  |
| JAN/FEB/MAR   | 0             | 0           | 0             | JAN/FEB/MAR           | 15                        | 0                       | 0                                            |  |
| APR/MAY/JUNE  | 0             | 0           | 0             | APR/MAY/JUNE          | 5                         | 0                       | 0                                            |  |