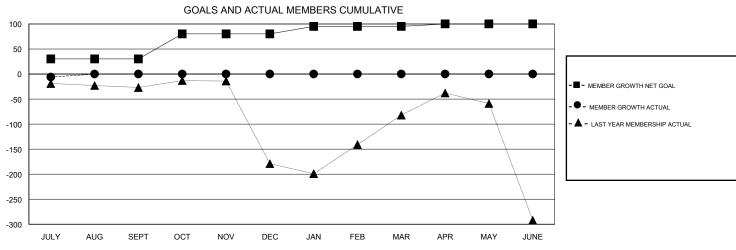

## GMT: LOCATION REP OF SRI LANKA GMT CA

| Clubs         |               |             |               | Members               |                           |                         |                                              |  |
|---------------|---------------|-------------|---------------|-----------------------|---------------------------|-------------------------|----------------------------------------------|--|
|               | RESULTS FOR   | R 2019-2020 |               | RESULTS FOR 2019-2020 |                           |                         |                                              |  |
| QUARTER       | NEW CLUB GOAL | NEW CLUBS   | DROPPED CLUBS | QUARTER               | MEMBER GROWTH NET<br>GOAL | MEMBER GROWTH<br>ACTUAL | DROPPED MEMBERS ACTUAL (including transfers) |  |
| JULY/AUG/SEPT | 1             | 0           | 2             | JULY/AUG/SEPT         | 30                        | 32                      | 29                                           |  |
| OCT/NOV/DEC   | 2             | 0           | 0             | OCT/NOV/DEC           | 50                        | 0                       | 0                                            |  |
| JAN/FEB/MAR   | 0             | 0           | 0             | JAN/FEB/MAR           | 15                        | 0                       | 0                                            |  |
| APR/MAY/JUNE  | 0             | 0           | 0             | APR/MAY/JUNE          | 5                         | 0                       | 0                                            |  |